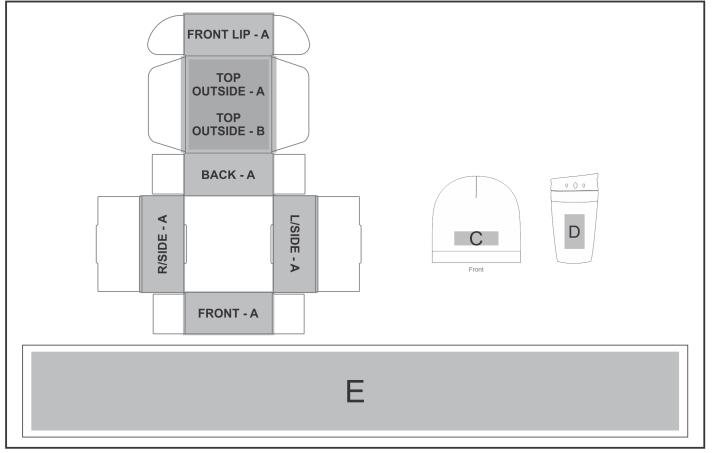

# **Branding Options:**

#### **Position C**

1. Embroidery (EM-OTHER) N/A

Size: 100mm wide x 35mm high

#### **Position E**

1. Embroidery (EM-OTHER) N/A

Size: 150mm wide x 150mm high

#### **Position B**

1. Digital Custom Packaging (DCP-CHG-5) Full Colour

Size: 192mm wide x 210mm high

#### **Position D**

1. Pad Printing (PC) 4 Colours

Size: 35mm wide x 60mm high

2. Laser Engraving (LB)

N/A

Size: 35mm wide x 60mm high

#### **Position A**

1. Digital Custom Packaging (DCP-CHG-5) Full Colour

Size: 423mm wide x 738mm high